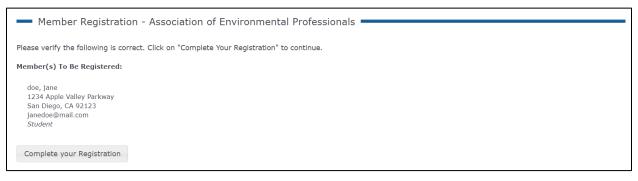

Verify your contact information and membership type is displayed accurately. If anything is incorrect you will need to go back (using your back button in your browser) to the section that needs to be fixed. If everything looks correct, please click the grey 'Complete your Registration' button.